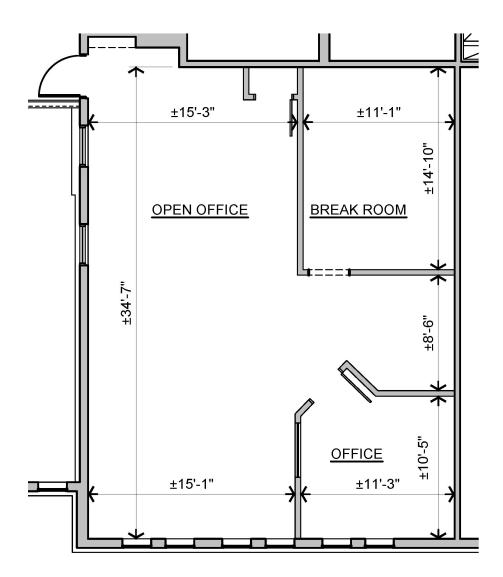

\$12.06/RSF

**Operating Expenses:** \$6.52/RSF

RE Taxes: \$5.54/RSF

#### **Jeff Houg**

D: 952-300-9545

M: 612-889-2242

jhoug@shcre.com

www.shcre.com



3021 Harbor Lane North | Plymouth, MN 55447

Jeff Houg
D: 952-300-9545
M: 612-889-2242
jhoug@shcre.com
www.shcre.com





3021 Harbor Lane North | Plymouth, MN 55447

Jeff Houg
D: 952-300-9545
M: 612-889-2242
jhoug@shcre.com
www.shcre.com



Suite 103 - 3,345 RSF with semi private entrance



3021 Harbor Lane North | Plymouth, MN 55447



FIRST FLOOR REFERENCE MAP

Scale: 1" = 100'-0"



**Jeff Houg** 

D: 952-300-9545

M: 612-889-2242

jhoug@shcre.com

www.shcre.com





3021 Harbor Lane North | Plymouth, MN 55447

Jeff Houg
D: 952-300-9545
M: 612-889-2242
jhoug@shcre.com
www.shcre.com



Scale: 1" = 100'-0"

Suite 211 - 1,138 RSF