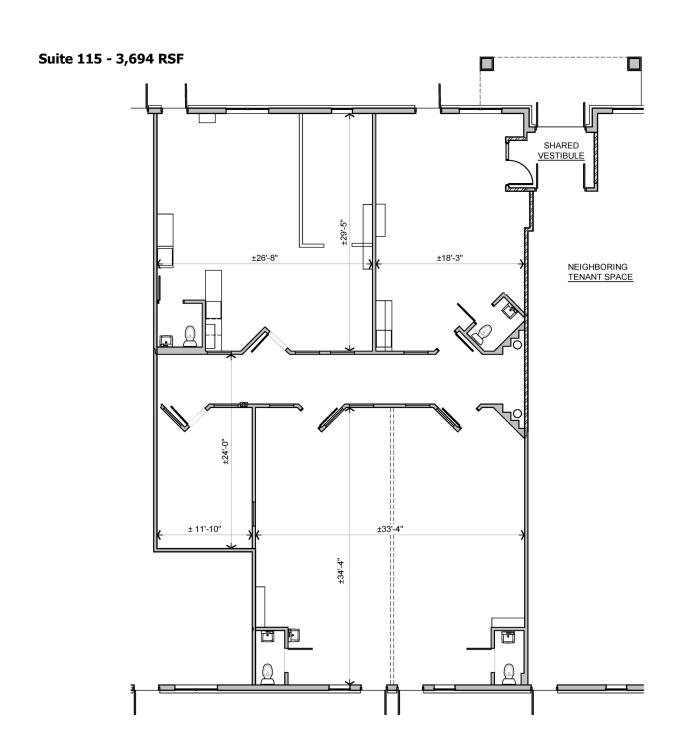

#### **OFFICE SPACE FOR LEASE**

**Space Available:** 1,138 - 3,694 RSF

NNN Rate: \$15/RSF

**2024 OPEX & RE Taxes:** \$12.06/RSF

**Operating Expenses:** \$6.52/RSF

RE Taxes: \$5.54/RSF