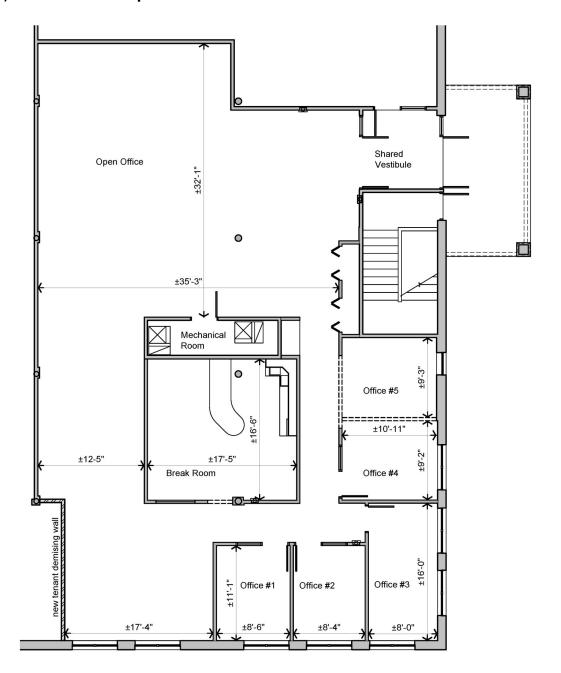

Jeff Houg
D: 952-300-9545
M: 612-889-2242
jhoug@shcre.com
www.shcre.com

Suite 103 - 3,345 RSF with semi private entrance

3021 Harbor Lane North | Plymouth, MN 55447

FIRST FLOOR REFERENCE MAP

Scale: 1" = 100'-0"