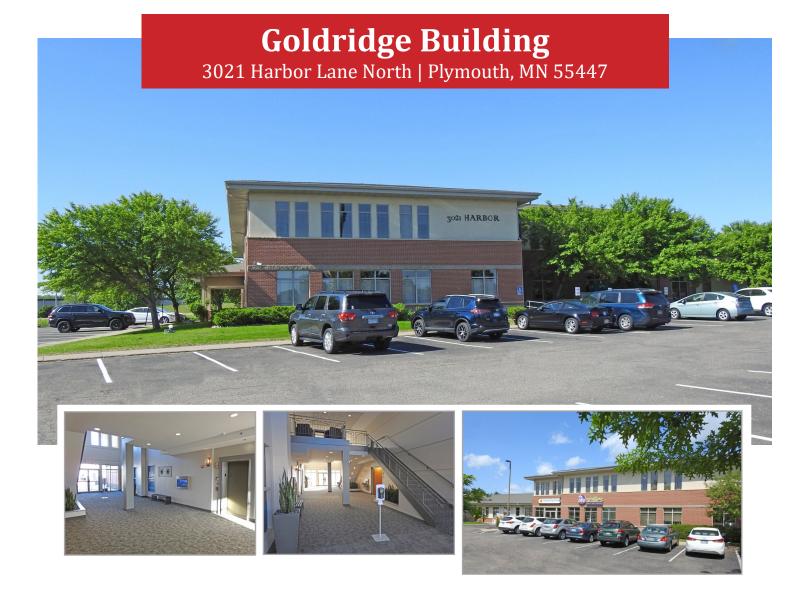

- Immediate access to I-494 and Hwy 55. Easy access to I-394 and Hwy 169.
- High visibility on Hwy 55
- Controlled access entry system
- Touch screen building directory
- Located next to developing area with medical use buildings.
- Close proximity to restaurants, hotels, FedEX, Starbucks, Caribou Coffee, Life Time Fitness, and Orangetheory Fitness.
- 2 Miles from Parkers Lake and the Luce Line Trail.

#### **OFFICE SPACE FOR LEASE**

**Space Available:** 1,138 - 3,694 RSF

NNN Rate: \$15/RSF

**2024 OPEX & RE Taxes:** \$12.06/RSF

**Operating Expenses:** \$6.52/RSF

RE Taxes: \$5.54/RSF