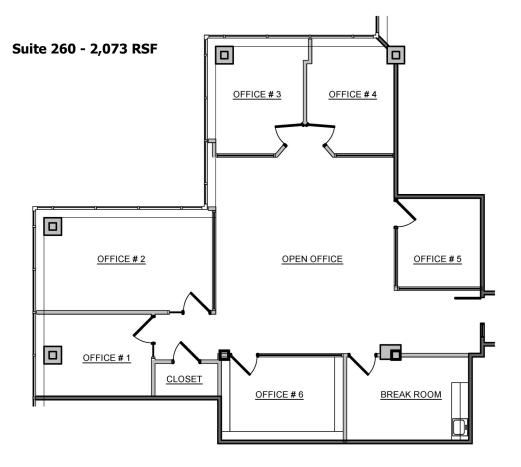

## **Eagan Woods Office Center**

2600 Eagan Woods Drive | Eagan, MN 55121

Suite 265 - 3,098 RSF

Contact Broker: Jeff Houg D: 952-300-9545 | M: 612-889-2242 | jhoug@shcre.com | www.shcre.com