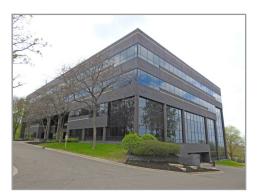

### **Eagan Woods Office Center**

2600 Eagan Woods Drive | Eagan, MN 55121

**Building Size** 81,293 sq ft

> Year Built 1985

**Space Available** 2,073 - 15,085 RSF

**Rate** \$14 - \$15/RSF

**2020 OPEX & RE Taxes** \$10.31/RSF

# **Eagan Woods Office Center**

2600 Eagan Woods Drive | Eagan, MN 55121