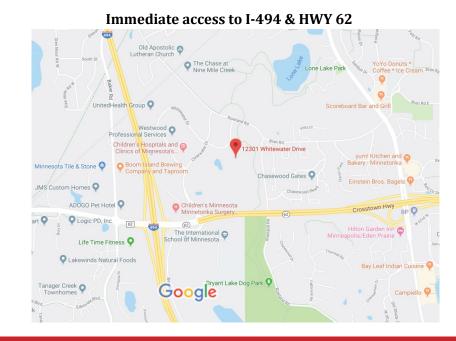

## **Whitewater Business Center**

12301 Whitewater Drive | Minnetonka, MN 55343

Year Built 1985

Space Available 3,394 RSF

> Rate \$14.00/RSF

2020 OPEX & RE Taxes \$9.81/RSF

**Operating Expenses** \$7.25/RSF