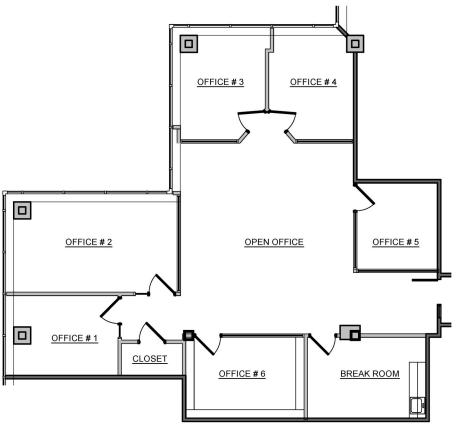

#### Immediate Access to I-494 & Pilot Knob Road

2600 Eagan Woods Drive | Eagan, MN 55121

Suite 260 - 2,073 RSF

\* Suite 260 & 265 are contiguous for a total of 5,171 RSF

Suite 265 - 3,098 RSF

\* Suite 260 & 265 are contiguous for a total of 5,171 RSF