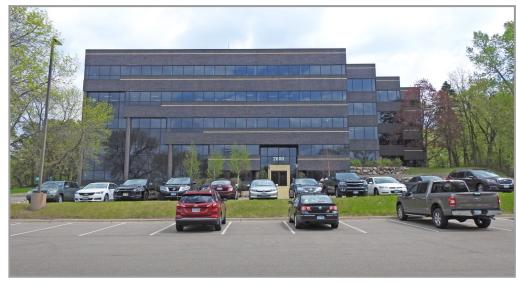

2600 Eagan Woods Drive | Eagan, MN 55121

**Building Size** 81,293 sq ft

> Year Built 1985

**Space Available** 2,073 - 15,085 RSF

> Rate \$14 - \$15/RSF

2020 OPEX & RE Taxes \$10.31/RSF

**Operating Expenses** \$6.85/RSF

> **RE Taxes** \$3.46/RSF

- Newly renovated common areas
- Building conference room
- Touch screen building directory
- Controlled access entry system
- Lots of natural light
- Ample surface parking
- Wooded walking trails
- Close proximity to restaurants and shopping
- Near airport and major hotels
- Minutes from downtown