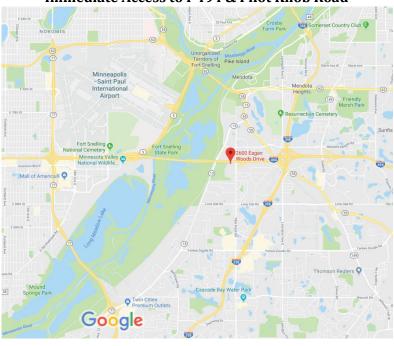

#### Immediate Access to I-494 & Pilot Knob Road

2600 Eagan Woods Drive | Eagan, MN 55121

Suite 260 - 2,073 RSF

\* Suite 260 & 265 are contiguous for a total of 5,171 RSF

Suite 265 - 3,098 RSF

\* Suite 260 & 265 are contiguous for a total of 5,171 RSF