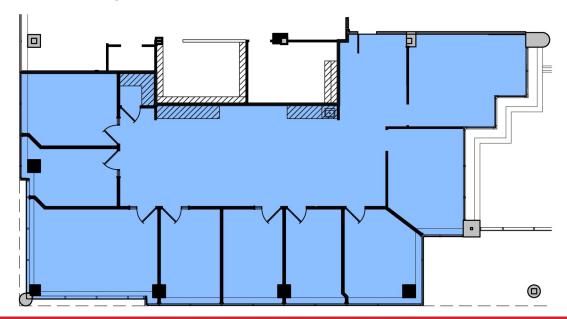

#### Suite 260 & 265 Combined - 5,171 RSF

2600 Eagan Woods Drive | Eagan, MN 55121

Suite 300 - 15,085 RSF - Available 2/1/2021

Suite 462 - 2,922 RSF