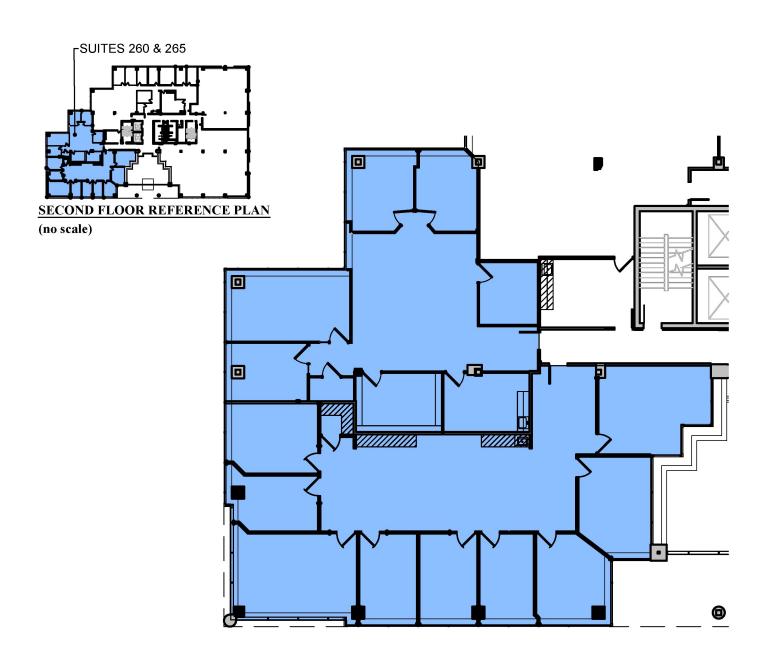

#### Immediate Access to I-494 & Pilot Knob Road

2600 Eagan Woods Drive | Eagan, MN 55121

Suite 260 - 2,073 RSF

\* Suite 260 & 265 are contiguous for a total of 5,171 RSF

Suite 265 - 3,098 RSF

\* Suite 260 & 265 are contiguous for a total of 5,171 RSF

#### Suite 260 & 265 Combined - 5,171 RSF

2600 Eagan Woods Drive | Eagan, MN 55121

Suite 300 - 15,085 RSF - Available 2/1/2021

Suite 462 - 2,922 RSF