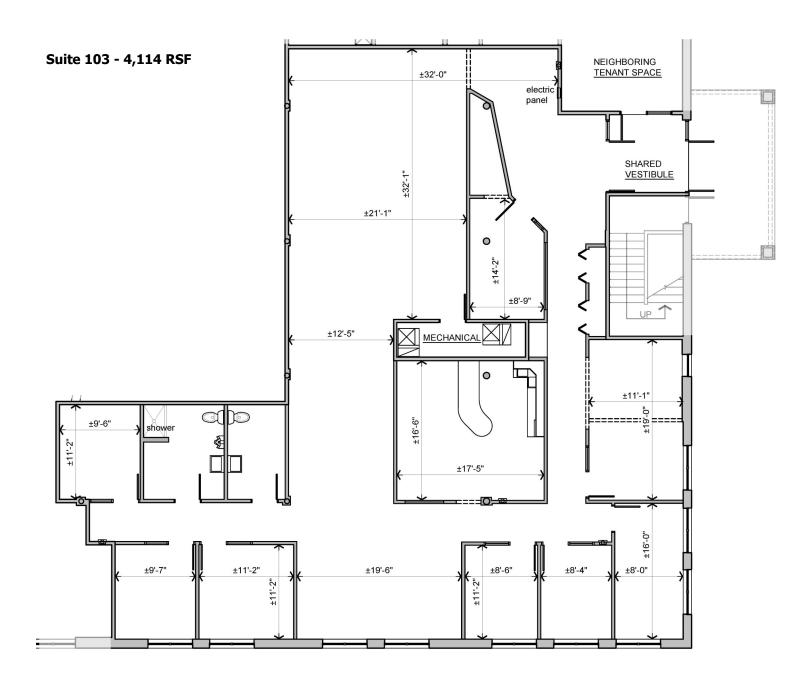

**Year Built:** 1997

**Space Available:** 4,114 RSF

Modified Gross Rate: \$23.50/RSF

**Jeff Houg** 

D: 952-300-9545

M: 612-889-2242

jhoug@shcre.com

www.shcre.com