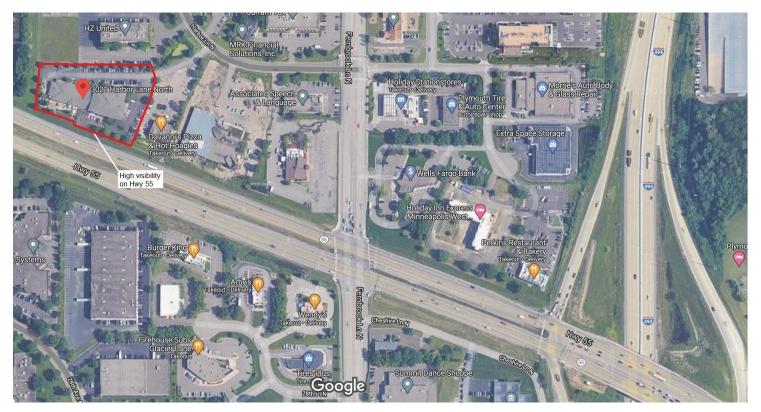

- ♦ Immediate access to I-494 and Hwy 55. Easy access to I-394 and Hwy 169.
- High visibility on Hwy 55
- ◆ Controlled access entry system
- ♦ Touch screen building directory
- Located next to developing area with medical use buildings.
- Close proximity to restaurants, hotels, FedEX, Starbucks, Caribou Coffee, Life Time Fitness, and Orangetheory Fitness.
- Suite 103 has a private entrance.
- 2 Miles from Parkers Lake and the Luce Line Trail.