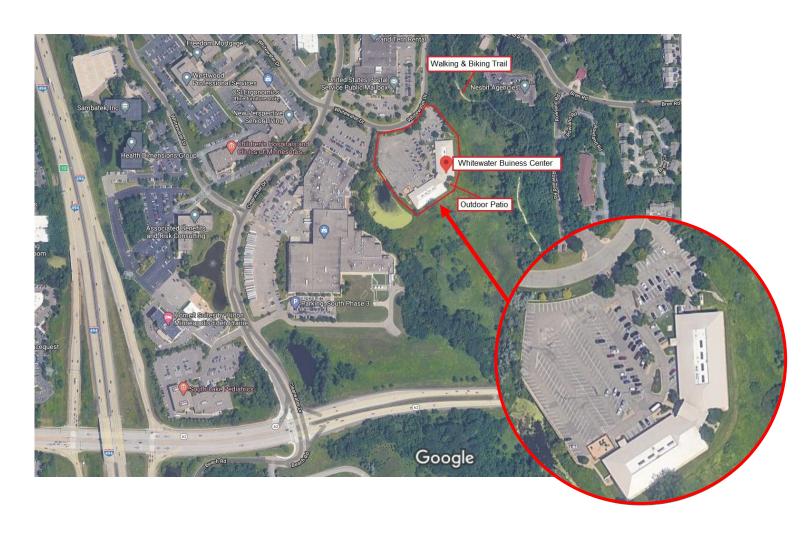

## **Whitewater Business Center**

12301 Whitewater Drive | Minnetonka, MN 55343

Jeff Houg
D: 952-300-9545
M: 612-889-2242
jhoug@shcre.com
www.shcre.com

## **Whitewater Business Center**

12301 Whitewater Drive | Minnetonka, MN 55343

Jeff Houg
D: 952-300-9545
M: 612-889-2242
jhoug@shcre.com

www.shcre.com

Suite 102 - 3,394 RSF