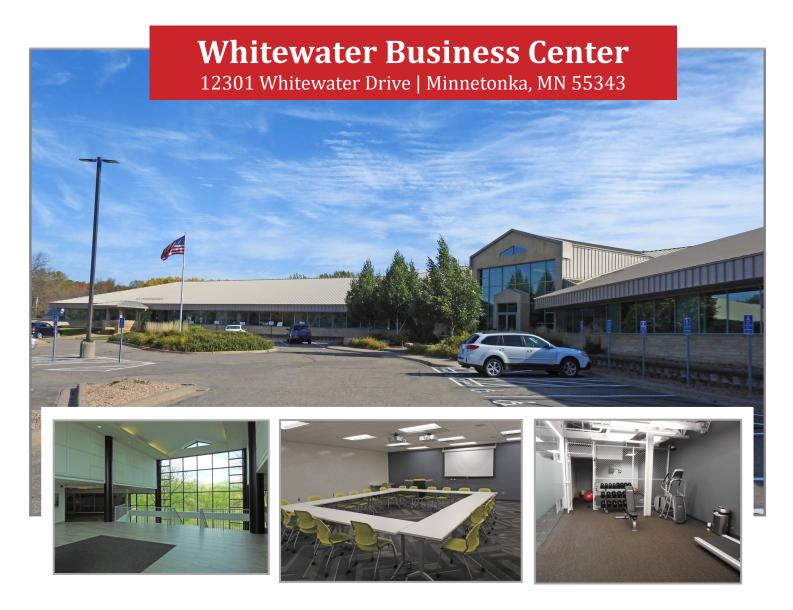

- ◆ Immediate access to I-494 and Hwy 62. Easy access to Hwy 169.
- ♦ Lots of natural light
- Scenic views of tranquil surroundings
- Outdoor patio
- ♦ Training room
- ♦ Fitness center
- Atrium, vending, and central seating area
- ♦ Ample parking
- ◆ Controlled access entry system
- Touch screen building directory
- Redundant power
- Near restaurants, hotels, Caribou Coffee, Starbucks, and Life Time Fitness
- Lone Lake Loop and Minnesota River Bluffs Regional Trail nearby

## **Whitewater Business Center**

12301 Whitewater Drive | Minnetonka, MN 55343

Jeff Houg
D: 952-300-9545
M: 612-889-2242
jhoug@shcre.com
www.shcre.com

## **Whitewater Business Center**

12301 Whitewater Drive | Minnetonka, MN 55343

Jeff Houg
D: 952-300-9545
M: 612-889-2242
jhoug@shcre.com

www.shcre.com

Suite 102 - 3,394 RSF