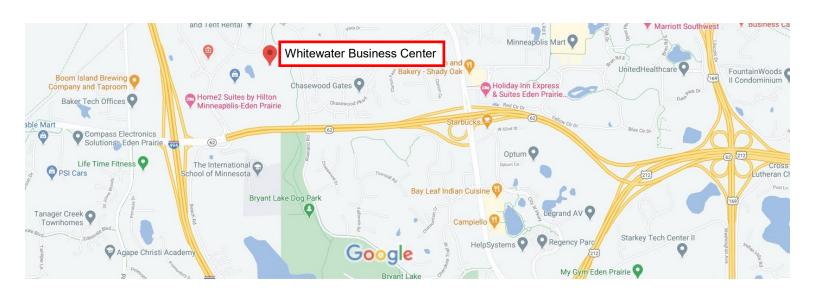

- ◆ Immediate access to I-494 and Hwy 62. Easy access to Hwy 169.
- ♦ Lots of natural light
- Scenic views of tranquil surroundings
- Outdoor patio
- ♦ Training room
- ♦ Fitness center
- Atrium, vending, and central seating area
- ♦ Ample parking
- ◆ Controlled access entry system
- Touch screen building directory
- Redundant power
- Near restaurants, hotels, Caribou Coffee, Starbucks, and Life Time Fitness
- Lone Lake Loop and Minnesota River Bluffs Regional Trail nearby

## **Whitewater Business Center**

12301 Whitewater Drive | Minnetonka, MN 55343

Jeff Houg
D: 952-300-9545
M: 612-889-2242
jhoug@shcre.com
www.shcre.com

## **Whitewater Business Center**

12301 Whitewater Drive | Minnetonka, MN 55343

Jeff Houg
D: 952-300-9545
M: 612-889-2242
jhoug@shcre.com

www.shcre.com

Suite 102 - 3,394 RSF