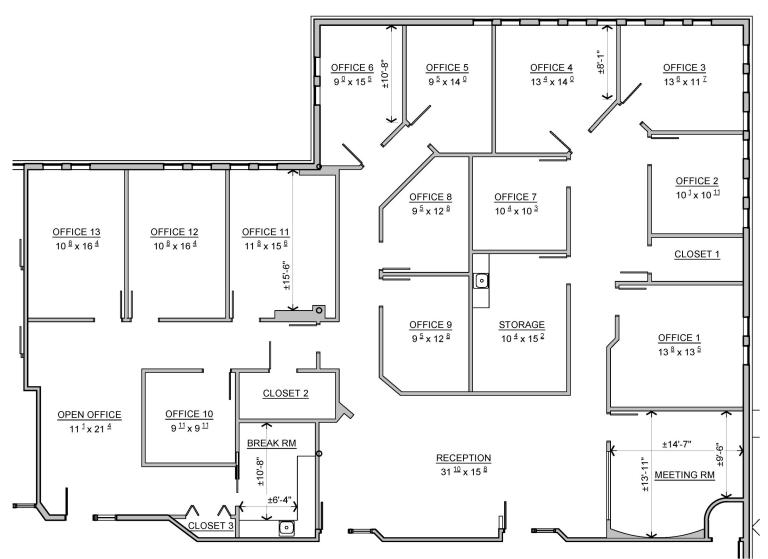

#### Suite 103 - 4,126 RSF with semi private entrance

3021 Harbor Lane North | Plymouth, MN 55447

SECOND FLOOR REFERENCE MAP

Jeff Houg D: 952-300-9545 M: 612-889-2242 jhoug@shcre.com www.shcre.com

3021 Harbor Lane North | Plymouth, MN 55447