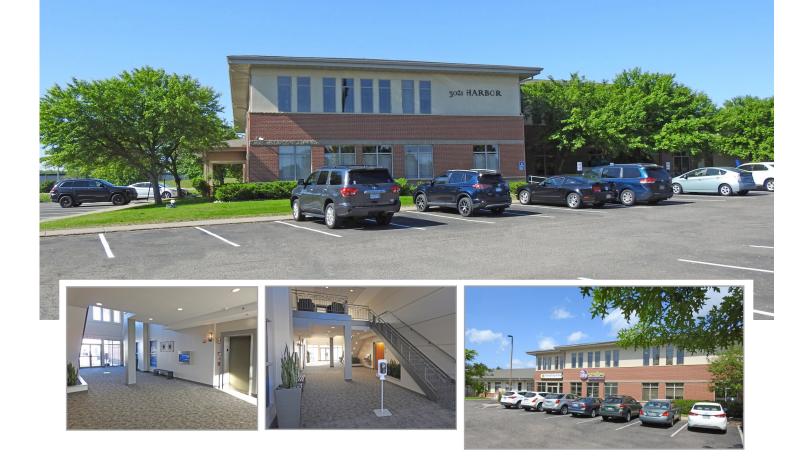

### **Goldridge Building** 3021 Harbor Lane North | Plymouth, MN 55447

- Immediate access to I-494 and Hwy 55. Easy access to I-394 and Hwy 169.
- High visibility on Hwy 55
- Controlled access entry system
- Touch screen building directory
- Located next to developing area with medical use buildings.
- Close proximity to restaurants, hotels, FedEX, Starbucks, Caribou Coffee, Life Time Fitness, and Orangetheory Fitness.
- 2 Miles from Parkers Lake and the Luce

#### **OFFICE SPACE FOR LEASE**

**Space Available:** 1,690 - 4,472 RSF **NNN Rate:** \$14 - \$15/RSF **2021 OPEX & RE Taxes:** \$12.25/RSF **Operating Expenses:** \$6.42/RSF **RE Taxes:** \$5.83/RSF