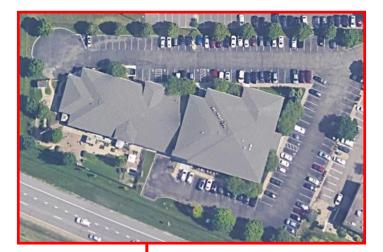

#### **Goldridge Building** 3021 Harbor Lane North | Plymouth, MN 55447

- Immediate access to I-494 and Hwy 55. Easy access to I-394 and Hwy 169.
- High visibility on Hwy 55
- Controlled access entry system
- Touch screen building directory
- Located next to developing area with medical use buildings.
- Close proximity to restaurants, hotels, FedEX, Starbucks, Caribou Coffee, Life Time Fitness, and Orangetheory Fitness.
- 2 Miles from Parkers Lake and the Luce Line Trail.

#### Jeff Houg

D: 952-300-9545 M: 612-889-2242 jhoug@shcre.com www.shcre.com

3021 Harbor Lane North | Plymouth, MN 55447

Jeff Houg D: 952-300-9545 M: 612-889-2242 jhoug@shcre.com www.shcre.com

3021 Harbor Lane North | Plymouth, MN 55447