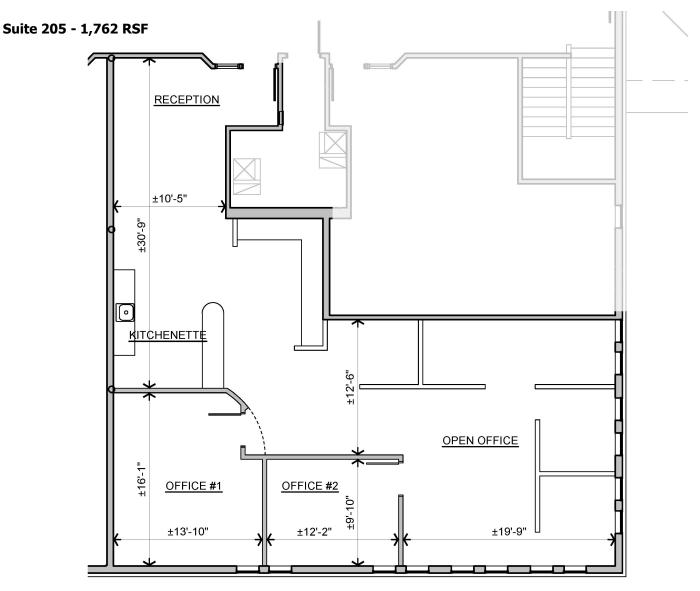

#### **OFFICE SPACE FOR LEASE**

Space Available: 1,762 - 4,302 RSF NNN Rate: \$14 - \$15/RSF 2021 OPEX & RE Taxes: \$12.25/RSF Operating Expenses: \$6.42/RSF RE Taxes: \$5.83/RSF