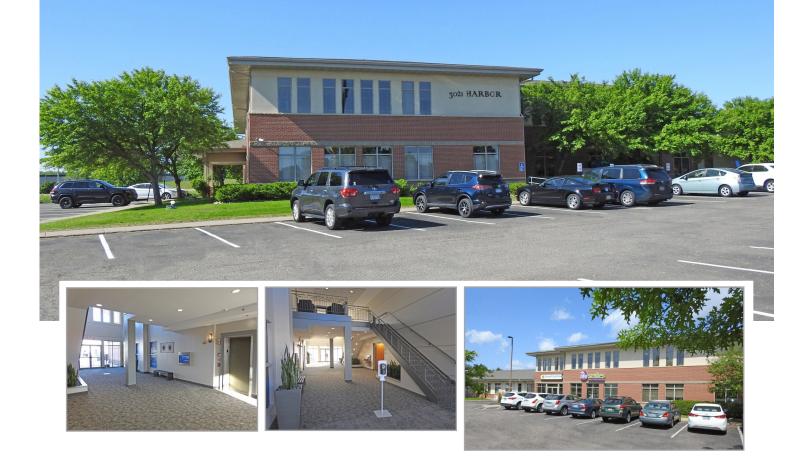

#### **Goldridge Building** 3021 Harbor Lane North | Plymouth, MN 55447

- Immediate access to I-494 and Hwy 55. Easy access to I-394 and Hwy 169.
- High visibility on Hwy 55
- Controlled access entry system
- Touch screen building directory
- Located next to developing area with medical use buildings.
- Close proximity to restaurants, hotels, FedEX, Starbucks, Caribou Coffee, Life Time Fitness, and Orangetheory Fitness.
- 2 Miles from Parkers Lake and the Luce Line Trail.

#### **OFFICE SPACE FOR LEASE**

Space Available: 1,762 - 4,302 RSF NNN Rate: \$14 - \$15/RSF 2021 OPEX & RE Taxes: \$12.25/RSF Operating Expenses: \$6.42/RSF RE Taxes: \$5.83/RSF