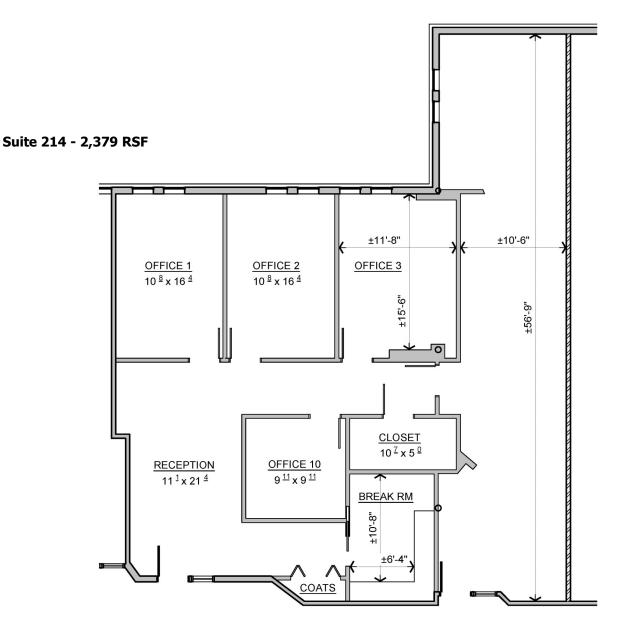

#### Suite 103 - 4,302 RSF with semi private entrance

3021 Harbor Lane North | Plymouth, MN 55447

SECOND FLOOR REFERENCE MAP

Jeff Houg D: 952-300-9545 M: 612-889-2242 jhoug@shcre.com www.shcre.com

3021 Harbor Lane North | Plymouth, MN 55447