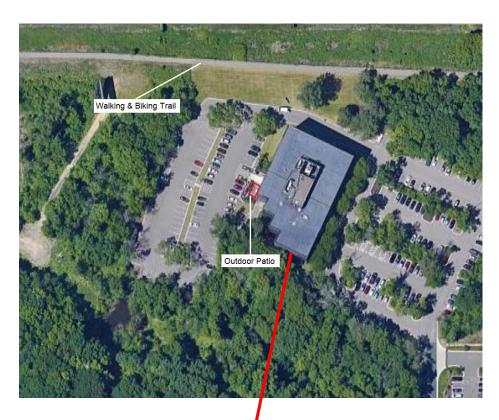

- Immediate access to I-494 and Pilot Knob Road
- Easy access to Hwy 55 and I-35E
- Lots of natural light
- Great views
- Near the MSP Airport, hotels,
   Mall of America, and restaurants.

- Building training room
- Controlled access entry system
- Touch screen building directory
- Ample surface parking
- Foodsby
- Outdoor patio with seating
- Walking and biking trails nearby