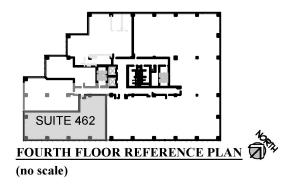

F

**RE Taxes:** \$3.15/RSF

- Immediate access to I-494 and Pilot Knob Road
- Easy access to Hwy 55 and I-35E
- Lots of natural light
- Great views
- Near the MSP Airport, hotels,
   Mall of America, and restaurants.

- Building training room
- Controlled access entry system
- Touch screen building directory
- Ample surface parking
- Foodsby
- Outdoor patio with seating
- Walking and biking trails nearby





**Jeff Houg** 

D: 952-300-9545

M: 612-889-2242

jhoug@shcre.com

www.shcre.com



## **Eagan Woods Office Center**

2600 Eagan Woods Drive | Eagan, MN 55121

Jeff Houg
D: 952-300-9545
M: 612-889-2242
jhoug@shcre.com
www.shcre.com





## **Eagan Woods Office Center**

2600 Eagan Woods Drive | Eagan, MN 55121

Jeff Houg
D: 952-300-9545
M: 612-889-2242
jhoug@shcre.com
www.shcre.com



## Suite 462 - 2,922 RSF