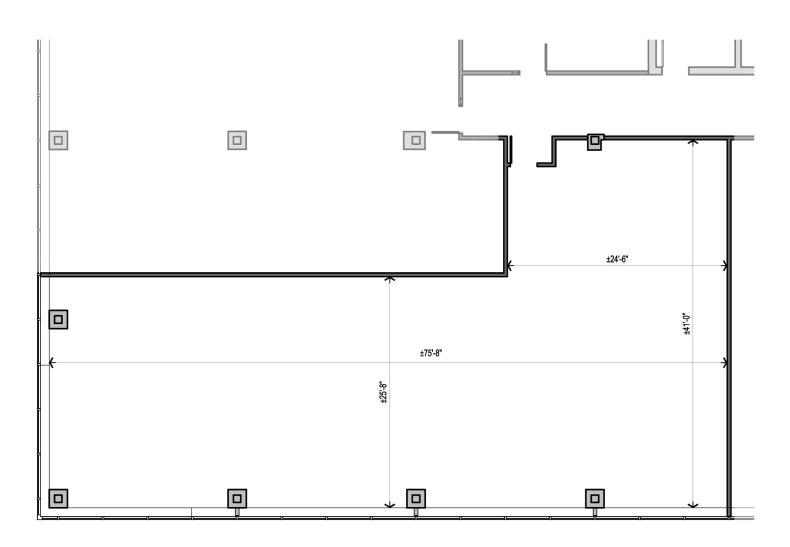

- Immediate access to I-494 and Pilot Knob Road
- Easy access to Hwy 55 and I-35E
- Lots of natural light
- Great views
- Near the MSP Airport, hotels,
   Mall of America, and restaurants.

- Building training room
- Controlled access entry system
- Touch screen building directory
- Ample surface parking
- Foodsby
- Outdoor patio with seating
- Walking and biking trails nearby





**Jeff Houg** 

D: 952-300-9545

M: 612-889-2242

jhoug@shcre.com

www.shcre.com



## **Eagan Woods Office Center**

2600 Eagan Woods Drive | Eagan, MN 55121

Jeff Houg
D: 952-300-9545
M: 612-889-2242
jhoug@shcre.com
www.shcre.com





## **Eagan Woods Office Center**

2600 Eagan Woods Drive | Eagan, MN 55121

Jeff Houg
D: 952-300-9545
M: 612-889-2242
jhoug@shcre.com
www.shcre.com



## Suite 462 - 2,922 RSF