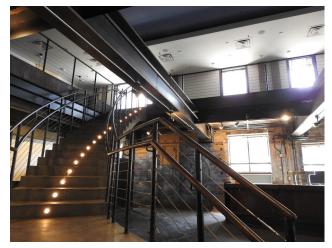

- Available immediately
- ◆ 16,426 RSF
- Commercial kitchen capability
- 4 event spaces
- 3 full bars
- Multi level rooftop with full bar

- Neighborhood: Uptown/Lowry
- Lake of the Isles, Bde Maka Ska trails, and Chain of Lakes parks.
- Professionally Managed