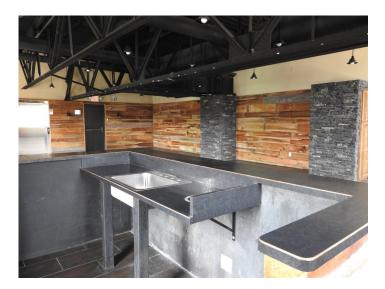

- Available immediately
- ◆ 16,426 RSF
- Commercial kitchen capability
- 4 event spaces
- 3 full bars
- Multi level rooftop with full bar

- Neighborhood: Uptown/Lowry
- Lake of the Isles, Bde Maka Ska trails, and Chain of Lakes parks.
- Professionally Managed