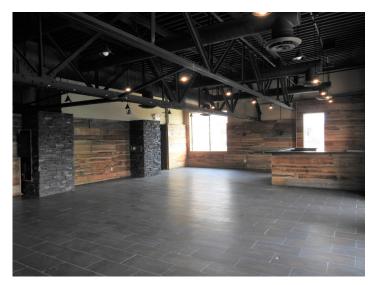

- Available immediately
- ◆ 16,426 RSF
- Commercial kitchen capability
- 4 event spaces
- 3 full bars
- Multi level rooftop with full bar

- Neighborhood: Uptown/Lowry
- Lake of the Isles, Bde Maka Ska trails, and Chain of Lakes parks.
- Professionally Managed