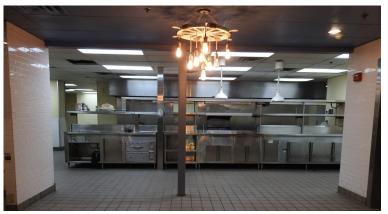

- Available immediately
- ◆ 16,426 RSF
- Commercial kitchen capability
- 4 event spaces
- 3 full bars
- Multi level rooftop with full bar

- Neighborhood: Uptown/Lowry
- Lake of the Isles, Bde Maka Ska trails, and Chain of Lakes parks.
- Professionally Managed