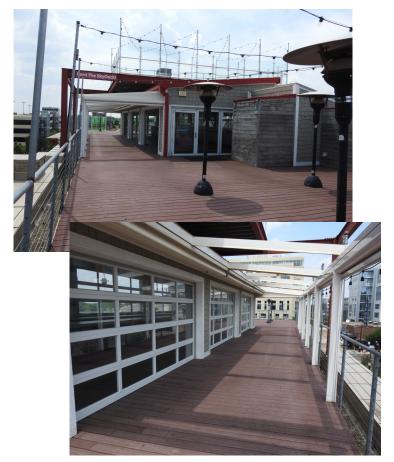

Iconic Uptown building located at the corner of Lake St and Girard Ave S.

Once home to the acclaimed Stella's Fish Café and considered one of the best rooftops in the Twin Cities, this highly visible historical building is waiting for a new tenant to bring their unique vision to life.

- Available immediately
- ◆ 16,426 RSF
- Commercial kitchen capability
- 4 event spaces
- 3 full bars
- Multi level rooftop with full bar

- Neighborhood: Uptown/Lowry
- Lake of the Isles, Bde Maka Ska trails, and Chain of Lakes parks.
- Professionally Managed

### Rooftop