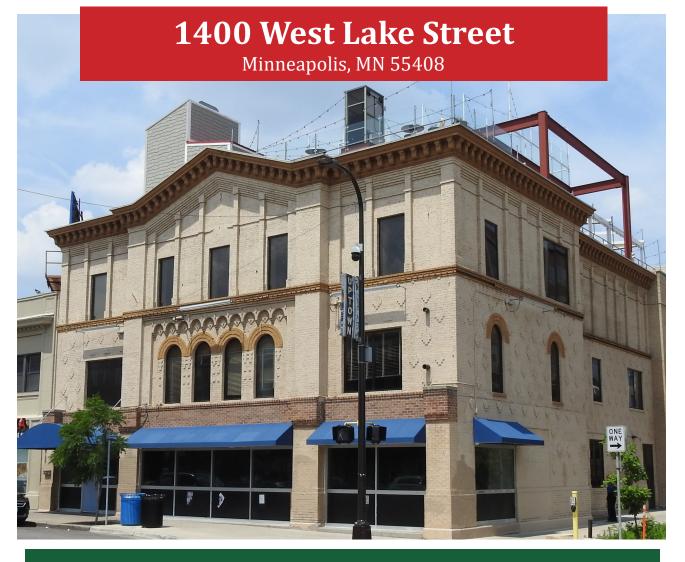

Iconic Uptown building located at the corner of Lake St and Girard Ave S.

Once home to the acclaimed Stella's Fish Café and considered one of the best rooftops in the Twin Cities, this highly visible historical building is waiting for a new tenant to bring their unique vision to life.

- Available immediately
- ◆ 16,426 RSF
- Commercial kitchen capability
- 4 event spaces
- 3 full bars
- Multi level rooftop with full bar

- Neighborhood: Uptown/Lowry
- Lake of the Isles, Bde Maka Ska trails, and Chain of Lakes parks.
- Professionally Managed