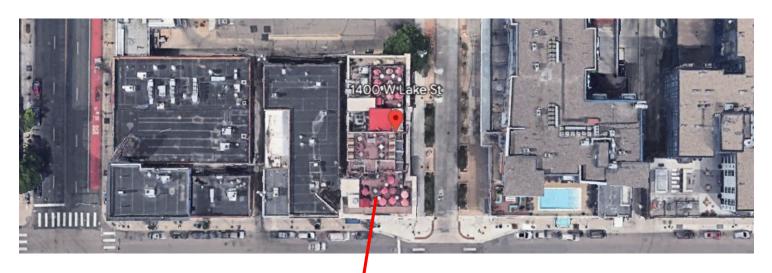

Iconic Uptown building located at the corner of Lake St and Girard Ave S.

Once home to the acclaimed Stella's Fish Café and considered one of the best rooftops in the Twin Cities, this highly visible historical building is waiting for a new tenant to bring their unique vision to life.

- Available immediately
- ◆ 16,426 RSF
- Commercial kitchen capability
- 4 event spaces
- 3 full bars
- Multi level rooftop with full bar

- Neighborhood: Uptown/Lowry
- Lake of the Isles, Bde Maka Ska trails, and Chain of Lakes parks.
- Professionally Managed