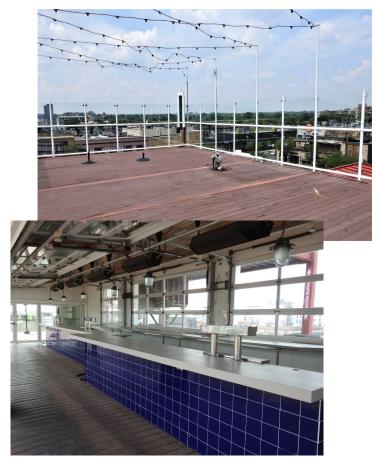

Iconic Uptown building located at the corner of Lake St and Girard Ave S.

Once home to the acclaimed Stella's Fish Café and considered one of the best rooftops in the Twin Cities, this highly visible historical building is waiting for a new tenant to bring their unique vision to life.

- Available immediately
- ◆ 16,426 RSF
- Commercial kitchen capability
- 4 event spaces
- 3 full bars
- Multi level rooftop with full bar

- Neighborhood: Uptown/Lowry
- Lake of the Isles, Bde Maka Ska trails, and Chain of Lakes parks.
- Professionally Managed

### Rooftop