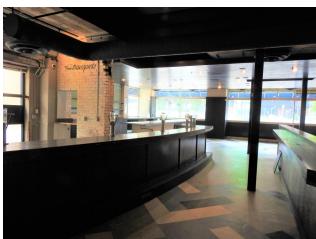

- Available immediately
- ◆ 16,426 RSF
- Commercial kitchen capability
- 4 event spaces
- 3 full bars
- Multi level rooftop with full bar

- Neighborhood: Uptown/Lowry
- Lake of the Isles, Bde Maka Ska trails, and Chain of Lakes parks.
- Professionally Managed