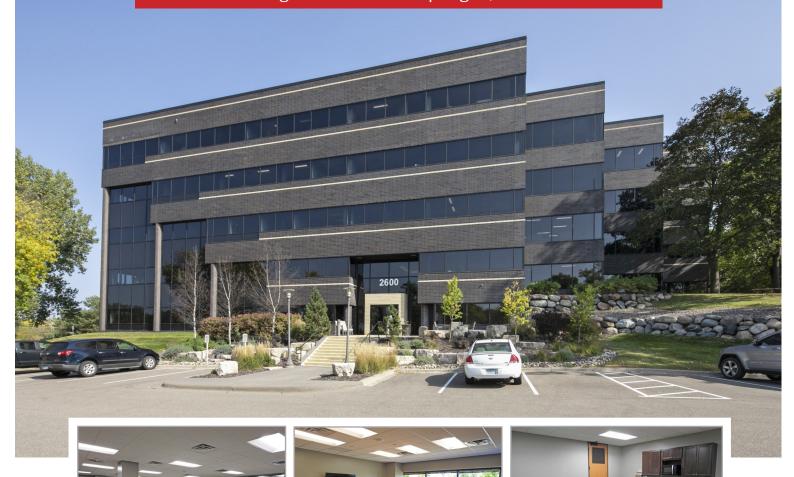

## **Eagan Woods Office Center**

2600 Eagan Woods Drive | Eagan, MN 55121

Space Available: 2,922 RSF

NNN Rate: \$15/RSF

**2023 OPEX & RE Taxes**: \$10.20/RSF

**Operating Expenses:** \$7.05/RSF

**RE Taxes:** \$3.15/RSF