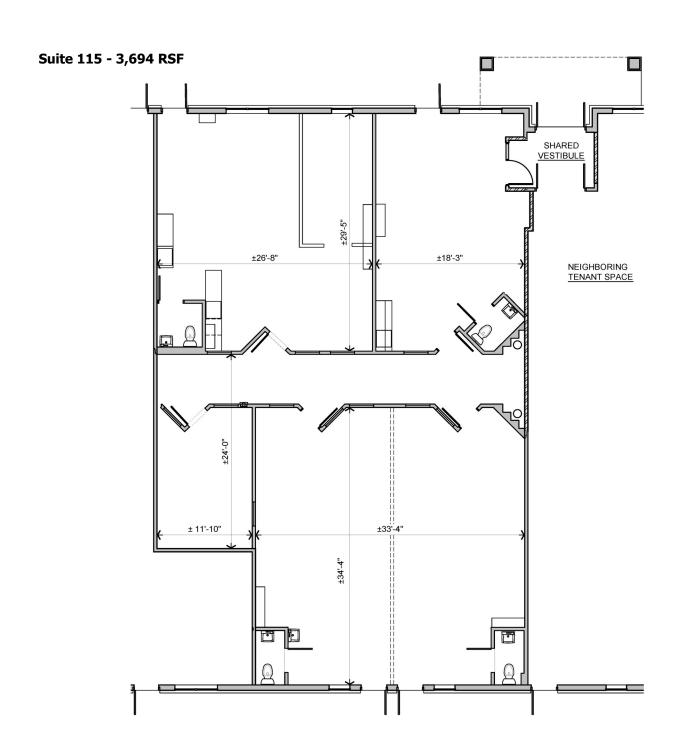

**Jeff Houg** 

D: 952-300-9545

M: 612-889-2242

jhoug@shcre.com

www.shcre.com

3021 Harbor Lane North | Plymouth, MN 55447

Jeff Houg
D: 952-300-9545
M: 612-889-2242
jhoug@shcre.com
www.shcre.com

Scale: 1" = 100'-0"