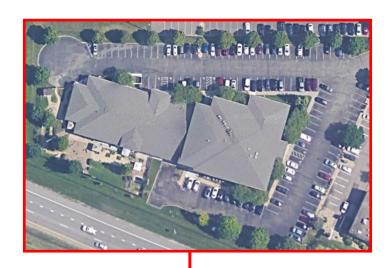

- Immediate access to I-494 and Hwy 55. Easy access to I-394 and Hwy 169.
- High visibility on Hwy 55
- Controlled access entry system
- Touch screen building directory
- Located next to developing area with medical use buildings.
- Close proximity to restaurants, hotels, FedEX, Starbucks, Caribou Coffee, Life Time Fitness, and Orangetheory Fitness.
- 2 Miles from Parkers Lake and the Luce Line Trail.

#### **Jeff Houg**

D: 952-300-9545

M: 612-889-2242

jhoug@shcre.com

www.shcre.com

3021 Harbor Lane North | Plymouth, MN 55447

Jeff Houg
D: 952-300-9545
M: 612-889-2242
jhoug@shcre.com
www.shcre.com

3021 Harbor Lane North | Plymouth, MN 55447