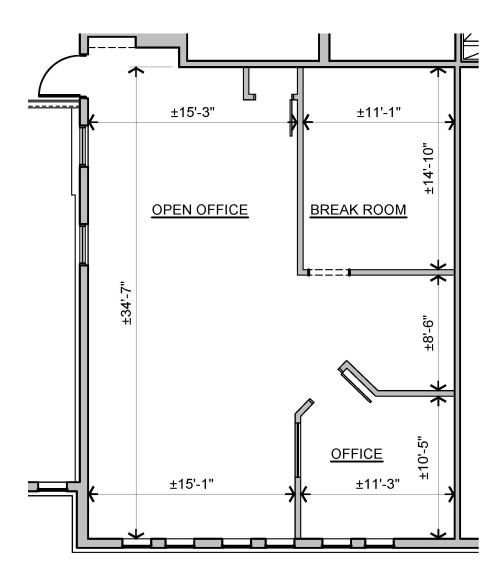

.06/RSF

**Operating Expenses:** \$6.52/RSF

**RE Taxes:** \$5.54/RSF

#### **Jeff Houg**

D: 952-300-9545

M: 612-889-2242

jhoug@shcre.com

www.shcre.com



3021 Harbor Lane North | Plymouth, MN 55447

Jeff Houg
D: 952-300-9545
M: 612-889-2242
jhoug@shcre.com
www.shcre.com





3021 Harbor Lane North | Plymouth, MN 55447

Jeff Houg
D: 952-300-9545
M: 612-889-2242
jhoug@shcre.com
www.shcre.com



Suite 103 - 3,345 RSF with semi private entrance



3021 Harbor Lane North | Plymouth, MN 55447



FIRST FLOOR REFERENCE MAP

Scale: 1" = 100'-0"



**Jeff Houg** 

D: 952-300-9545

M: 612-889-2242

jhoug@shcre.com

www.shcre.com





3021 Harbor Lane North | Plymouth, MN 55447

Jeff Houg
D: 952-300-9545
M: 612-889-2242
jhoug@shcre.com
www.shcre.com



Scale: 1" = 100'-0"

Suite 211 - 1,138 RSF