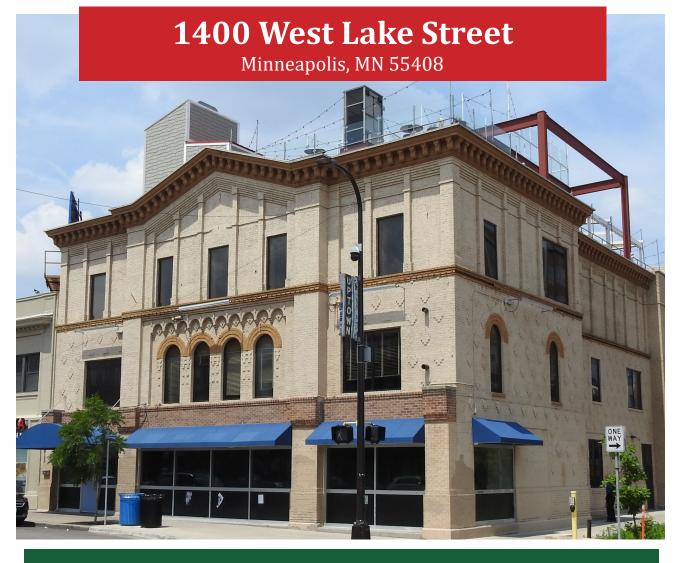

Iconic Uptown building located at the corner of Lake St and Girard Ave S.

Once home to the acclaimed Stella's Fish Café and considered one of the best rooftops in the Twin Cities, this highly visible historical building is waiting for a new tenant to bring their unique vision to life.

- Available immediately
- ◆ 16,937 RSF
- Commercial kitchen capability
- 4 event spaces
- 3 full bars
- Multi level rooftop with full bar

- Neighborhood: Uptown/Lowry
- Lake of the Isles, Bde Maka Ska trails, and Chain of Lakes parks.
- Professionally Managed