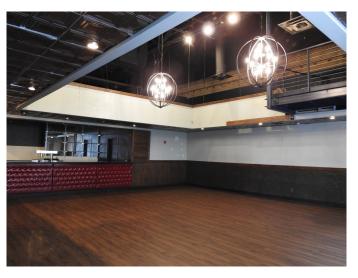

- Available immediately
- ◆ 16,937 RSF
- Commercial kitchen capability
- 4 event spaces
- 3 full bars
- Multi level rooftop with full bar

- Neighborhood: Uptown/Lowry
- Lake of the Isles, Bde Maka Ska trails, and Chain of Lakes parks.
- Professionally Managed