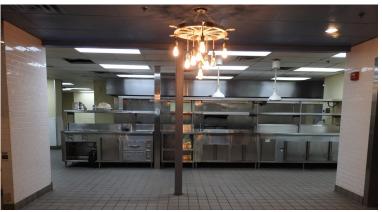

- Available immediately
- ◆ 16,937 RSF
- Commercial kitchen capability
- 4 event spaces
- 3 full bars
- Multi level rooftop with full bar

- Neighborhood: Uptown/Lowry
- Lake of the Isles, Bde Maka Ska trails, and Chain of Lakes parks.
- Professionally Managed