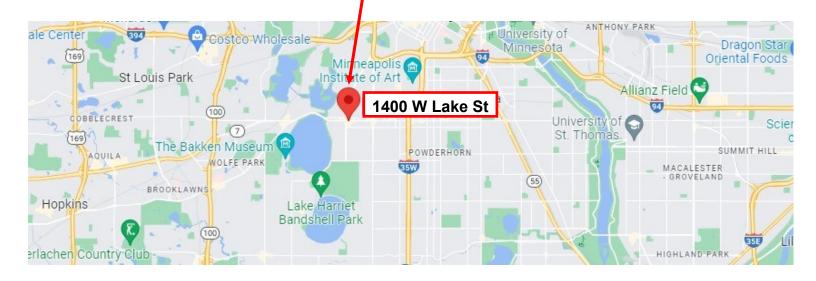

- Available immediately
- ◆ 16,937 RSF
- Commercial kitchen capability
- 4 event spaces
- 3 full bars
- Multi level rooftop with full bar

- Neighborhood: Uptown/Lowry
- Lake of the Isles, Bde Maka Ska trails, and Chain of Lakes parks.
- Professionally Managed

Jeff Houg

D: 952-300-9545

M: 612-889-2242

jhoug@shcre.com

www.shcre.com

Minneapolis, MN 55408

Jeff Houg
D: 952-300-9545
M: 612-889-2242
jhoug@shcre.com
www.shcre.com

- \* Convenient access to interstates 94, 394 and 35W
- \* Highly walkable to the trails, beaches and parks
- \* Variety of transportation options