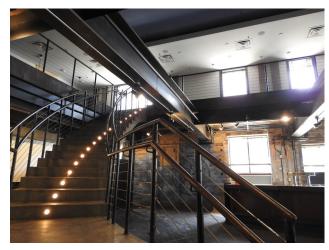

- Available immediately
- ◆ 16,937 RSF
- Commercial kitchen capability
- 4 event spaces
- 3 full bars
- Multi level rooftop with full bar

- Neighborhood: Uptown/Lowry
- Lake of the Isles, Bde Maka Ska trails, and Chain of Lakes parks.
- Professionally Managed