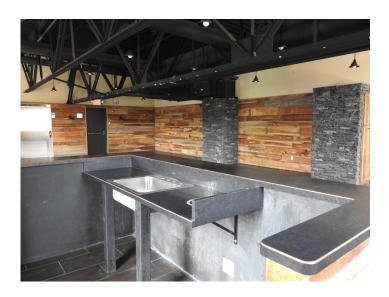

- Available immediately
- ◆ 16,937 RSF
- Commercial kitchen capability
- 4 event spaces
- 3 full bars
- Multi level rooftop with full bar

- Neighborhood: Uptown/Lowry
- Lake of the Isles, Bde Maka Ska trails, and Chain of Lakes parks.
- Professionally Managed

Iconic Uptown building located at the corner of Lake St and Girard Ave S.

Once home to the acclaimed Stella's Fish Café and considered one of the best rooftops in the Twin Cities, this highly visible historical building is waiting for a new tenant to bring their unique vision to life.