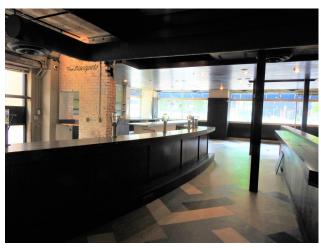

- Available immediately
- ◆ 16,937 RSF
- Commercial kitchen capability
- 4 event spaces
- 3 full bars
- Multi level rooftop with full bar

- Neighborhood: Uptown/Lowry
- Lake of the Isles, Bde Maka Ska trails, and Chain of Lakes parks.
- Professionally Managed