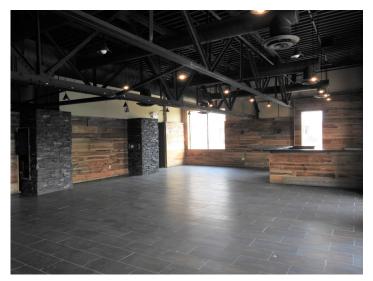

- Available immediately
- ◆ 16,937 RSF
- Commercial kitchen capability
- 4 event spaces
- 3 full bars
- Multi level rooftop with full bar

- Neighborhood: Uptown/Lowry
- Lake of the Isles, Bde Maka Ska trails, and Chain of Lakes parks.
- Professionally Managed

Iconic Uptown building located at the corner of Lake St and Girard Ave S.

Once home to the acclaimed Stella's Fish Café and considered one of the best rooftops in the Twin Cities, this highly visible historical building is waiting for a new tenant to bring their unique vision to life.