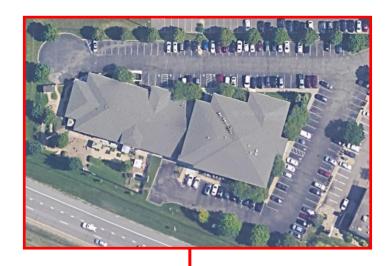

- Immediate access to I-494 and Hwy 55. Easy access to I-394 and Hwy 169.
- High visibility on Hwy 55
- Controlled access entry system
- Touch screen building directory
- Located next to developing area with medical use buildings.
- Close proximity to restaurants, hotels, FedEX, Starbucks, Caribou Coffee, Life Time Fitness, and Orangetheory Fitness.
- 2 Miles from Parkers Lake and the Luce Line Trail.