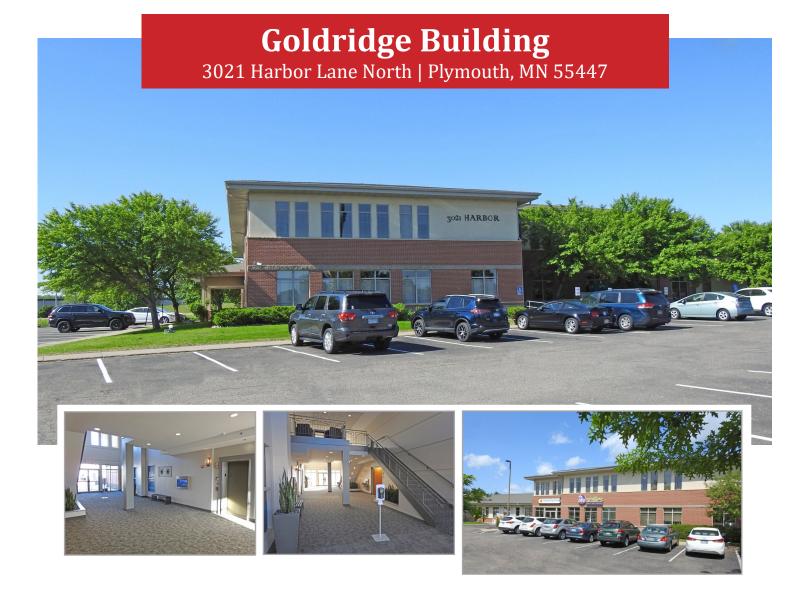

# **Goldridge Building**

3021 Harbor Lane North | Plymouth, MN 55447

Jeff Houg
D: 952-300-9545
M: 612-889-2242
jhoug@shcre.com
www.shcre.com

- Immediate access to I-494 and Hwy 55. Easy access to I-394 and Hwy 169.
- High visibility on Hwy 55
- Controlled access entry system
- Touch screen building directory
- Located next to developing area with medical use buildings.
- Close proximity to restaurants, hotels, FedEX, Starbucks, Caribou Coffee, Life Time Fitness, and Orangetheory Fitness.
- 2 Miles from Parkers Lake and the Luce Line Trail.