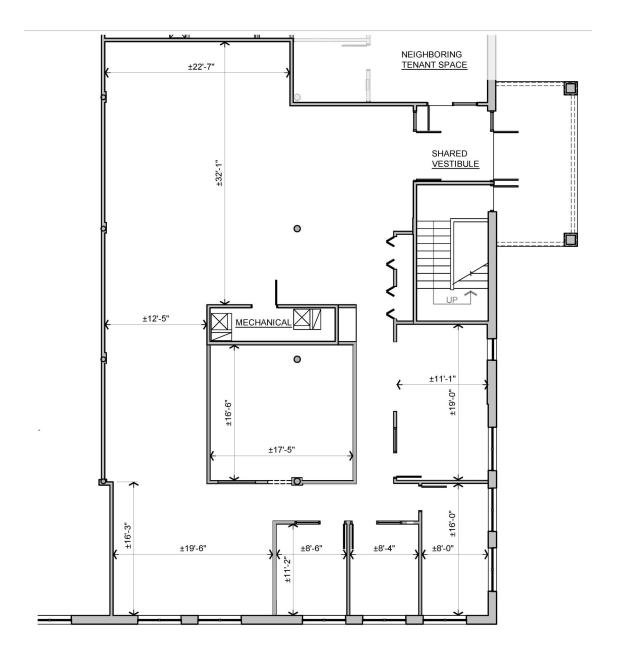

# **Goldridge Building**

3021 Harbor Lane North | Plymouth, MN 55447

Jeff Houg
D: 952-300-9545
M: 612-889-2242
jhoug@shcre.com
www.shcre.com

Suite 103 - 3,388 RSF with semi private entrance