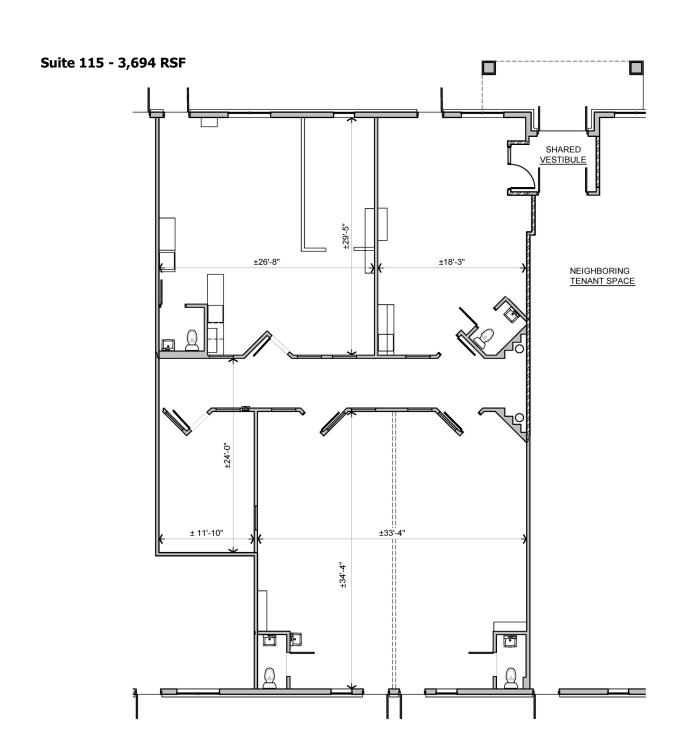

### **OFFICE SPACE FOR LEASE**

**Space Available:** 3,388 - 3,694 RSF

NNN Rate: \$15/RSF

**2024 OPEX & RE Taxes:** \$12.06/RSF

**Operating Expenses:** \$6.52/RSF

RE Taxes: \$5.54/RSF