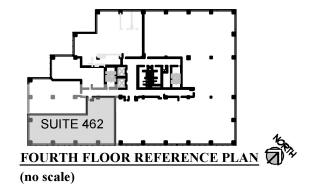

## **Eagan Woods Office Center**

2600 Eagan Woods Drive | Eagan, MN 55121

Jeff Houg
D: 952-300-9545
M: 612-889-2242
jhoug@shcre.com
www.shcre.com

Suite 462 - 2,922 RSF