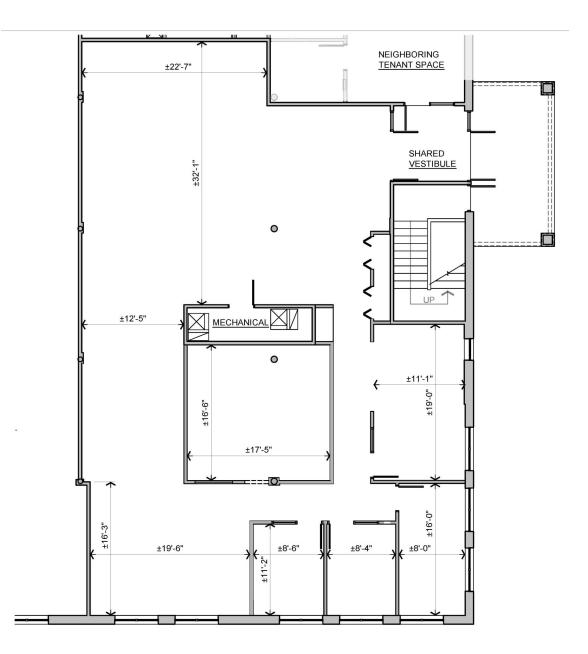

edical use buildings.
- Close proximity to restaurants, hotels, FedEX, Starbucks, Caribou Coffee, Life Time Fitness, and Orangetheory Fitness.
- 2 Miles from Parkers Lake and the Luce Line Trail.

### **OFFICE SPACE FOR LEASE**

Space Available: 3,388 - 3,672 RSF NNN Rate: \$15/RSF 2025 OPEX & RE Taxes: \$12.57/RSF Operating Expenses: \$6.89/RSF RE Taxes: \$5.68/RSF

### Jeff Houg

D: 952-300-9545 M: 612-889-2242 jhoug@shcre.com www.shcre.com



## **Goldridge Building**

3021 Harbor Lane North | Plymouth, MN 55447

Jeff Houg D: 952-300-9545 M: 612-889-2242 jhoug@shcre.com www.shcre.com







# Goldridge Building

3021 Harbor Lane North | Plymouth, MN 55447

Jeff Houg D: 952-300-9545 M: 612-889-2242 jhoug@shcre.com www.shcre.com





#### Suite 103 - 3,388 RSF with semi private entrance



# Goldridge Building

3021 Harbor Lane North | Plymouth, MN 55447

Jeff Houg D: 952-300-9545 M: 612-889-2242 jhoug@shcre.com www.shcre.com





Suite 115 - 3,672 RSF