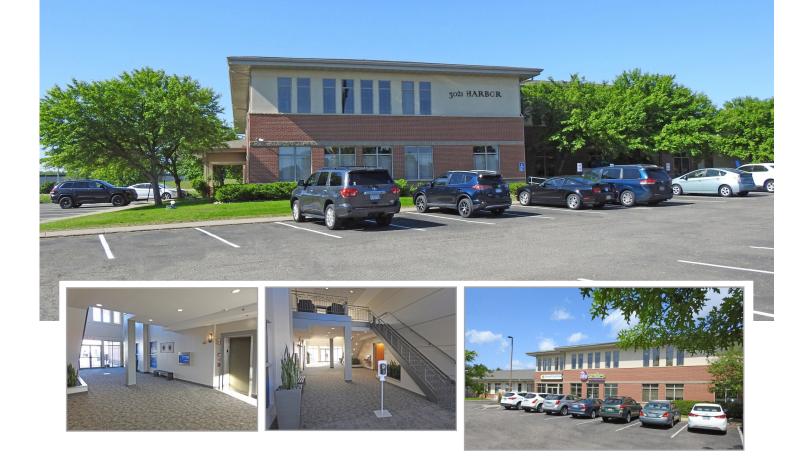

### **Goldridge Building** 3021 Harbor Lane North | Plymouth, MN 55447

- Immediate access to I-494 and Hwy 55. Easy access to I-394 and Hwy 169.
- High visibility on Hwy 55
- Controlled access entry system
- Touch screen building directory
- Located next to developing area with medical use buildings.
- Close proximity to restaurants, hotels, FedEX, Starbucks, Caribou Coffee, Life Time Fitness, and Orangetheory Fitness.
- 2 Miles from Parkers Lake and the Luce Line Trail.

## **Goldridge Building**

3021 Harbor Lane North | Plymouth, MN 55447

Jeff Houg D: 952-300-9545 M: 612-889-2242 jhoug@shcre.com www.shcre.com

# Goldridge Building

3021 Harbor Lane North | Plymouth, MN 55447

Jeff Houg D: 952-300-9545 M: 612-889-2242 jhoug@shcre.com www.shcre.com