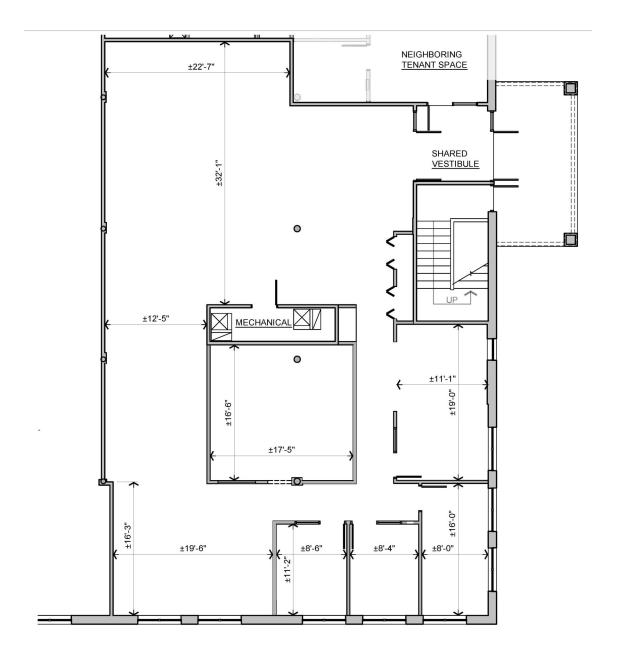

jhoug@shcre.com

www.shcre.com

Suite 115 - 3,672 RSF SHARED VESTIBULE ±26'-8" ±18'-3" NEIGHBORING TENANT SPACE ± 11'-10" ±33'-4"

3021 Harbor Lane North | Plymouth, MN 55447

Jeff Houg
D: 952-300-9545
M: 612-889-2242
jhoug@shcre.com
www.shcre.com