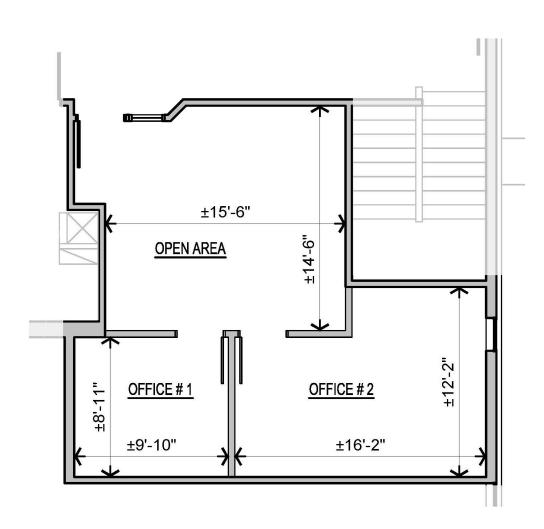

SF

RE Taxes: \$5.68/RSF

#### **Jeff Houg**

D: 952-300-9545

M: 612-889-2242

jhoug@shcre.com

www.shcre.com



3021 Harbor Lane North | Plymouth, MN 55447

Jeff Houg
D: 952-300-9545
M: 612-889-2242
jhoug@shcre.com
www.shcre.com





3021 Harbor Lane North | Plymouth, MN 55447

Jeff Houg
D: 952-300-9545
M: 612-889-2242
jhoug@shcre.com
www.shcre.com



Suite 103 - 3,388 RSF with semi private entrance



3021 Harbor Lane North | Plymouth, MN 55447



**Jeff Houg** 

D: 952-300-9545

M: 612-889-2242

jhoug@shcre.com

www.shcre.com



Suite 115 - 3,672 RSF SHARED VESTIBULE ±26'-8" ±18'-3" NEIGHBORING TENANT SPACE ± 11'-10" ±33'-4"

3021 Harbor Lane North | Plymouth, MN 55447

Jeff Houg
D: 952-300-9545
M: 612-889-2242
jhoug@shcre.com
www.shcre.com



Available 10/1/2025

Suite 203 - 623 RSF