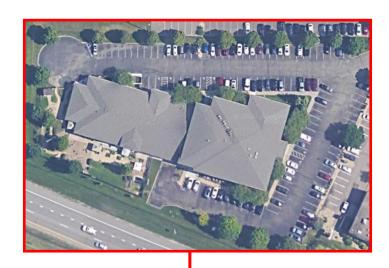

- Immediate access to I-494 and Hwy 55. Easy access to I-394 and Hwy 169.
- High visibility on Hwy 55
- Controlled access entry system
- Touch screen building directory
- Located next to developing area with medical use buildings.
- Close proximity to restaurants, hotels, FedEx, Starbucks, Caribou Coffee, Life Time Fitness, and Orangetheory Fitness.
- 2 Miles from Parkers Lake and the Luce Line Trail.