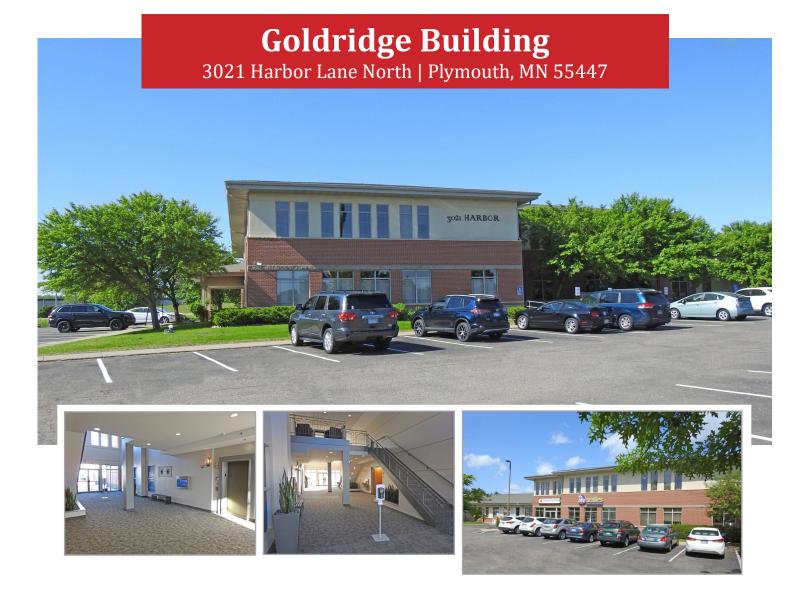

- Immediate access to I-494 and Hwy 55. Easy access to I-394 and Hwy 169.
- High visibility on Hwy 55
- Controlled access entry system
- Touch screen building directory
- Located next to developing area with medical use buildings.
- Close proximity to restaurants, hotels, FedEx, Starbucks, Caribou Coffee, Life Time Fitness, and Orangetheory Fitness.
- 2 Miles from Parkers Lake and the Luce Line Trail.

#### **OFFICE SPACE FOR LEASE**

**Space Available:** 623 - 3,672 RSF

NNN Rate: \$15/RSF

**2025 OPEX & RE Taxes:** \$12.57/RSF

**Operating Expenses:** \$6.89/RSF

RE Taxes: \$5.68/RSF